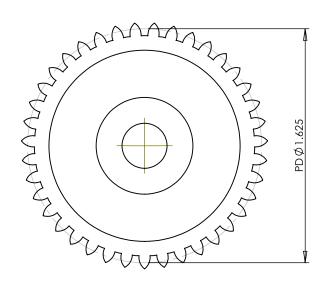

## **Part Description:**

Delrin Spur Gears 24 Pitch - 20° Pressure Angle

Dimensions are in inches Tolerances: Unless Explicitly Stated Assume <u>+</u> 0.015

PROPRIETARY AND CONFIDENTIAL:

THE INFORMATION CONTAINED IN THIS DRAWING IS THE SOLE PROPERTY OF PUTNAM PRECISION MOLDING. ANY REPRODUCTION IN PART OR AS A WHOLE WITHOUT THE WRITTEN PERMISSION OF PUTNAM PRECISION MOLDING IS PROHIBITED. INFORMATION IN THIS DRAWING IS PROVIDED FOR REFERENCE ONLY.