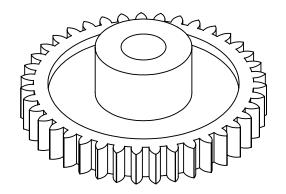

## **Part Description:**

Delrin Spur Gears 24 Pitch - 20° Pressure Angle

Dimensions are in inches Tolerances: Unless Explicitly Stated Assume <u>+</u> 0.015

PROPRIETARY AND CONFIDENTIAL:

THE INFORMATION CONTAINED IN THIS DRAWING IS THE SOLE PROPERTY OF PUTNAM PRECISION MOLDING. ANY REPRODUCTION IN PART OR AS A WHOLE WITHOUT THE WRITTEN PERMISSION OF PUTNAM PRECISION MOLDING IS PROHIBITED. INFORMATION IN THIS DRAWING IS PROVIDED FOR REFERENCE ONLY.