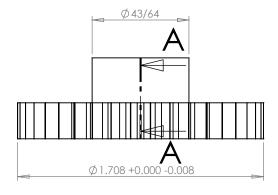

**SECTION A-A** 

## **Part Description:**

Delrin Spur Gears 24 Pitch - 20° Pressure Angle

Dimensions are in inches Tolerances: Unless Explicitly Stated Assume <u>+</u> 0.015

PROPRIETARY AND CONFIDENTIAL:

THE INFORMATION CONTAINED IN THIS DRAWING IS THE SOLE PROPERTY OF PUTNAM PRECISION MOLDING. ANY REPRODUCTION IN PART OR AS A WHOLE WITHOUT THE WRITTEN PERMISSION OF PUTNAM PRECISION MOLDING IS PROHIBITED. INFORMATION IN THIS DRAWING IS PROVIDED FOR REFERENCE ONLY.