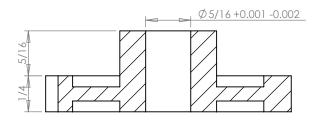

## **Part Description:**

Delrin Spur Gears 24 Pitch - 20° Pressure Angle

Dimensions are in inches Tolerances: Unless Explicitly Stated Assume <u>+</u> 0.015

PROPRIETARY AND CONFIDENTIAL:

THE INFORMATION CONTAINED IN THIS DRAWING IS THE SOLE PROPERTY OF PUTNAM PRECISION MOLDING. ANY REPRODUCTION IN PART OR AS A WHOLE WITHOUT THE WRITTEN PERMISSION OF PUTNAM PRECISION MOLDING IS PROHIBITED. INFORMATION IN THIS DRAWING IS PROVIDED FOR REFERENCE ONLY.